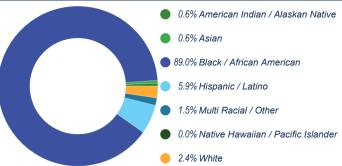

### **Student Enrollment and Demographics**

344

# of Students Served Over the Full Year

% of Students with IEPs

1.5%

% of Students Identified as English Learners

70.3%

17.2%

% of Students Identified as Economically Disadvantaged