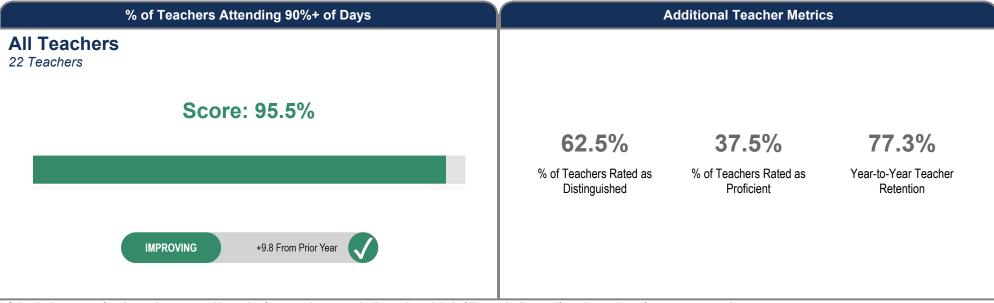

## **School Performance Outcomes Table**

| CONDITIONS FOR SUCCESS             |                    |                    |                     |                                                                                                       |  |
|------------------------------------|--------------------|--------------------|---------------------|-------------------------------------------------------------------------------------------------------|--|
| Metric Name                        | 2021-22<br>Results | 2022-23<br>Results | 2022-23<br>Progress | Metric Description                                                                                    |  |
| Student Attendance                 | 67.3%              | 68.9%              | +1.6 %-pts          | Percentage of students attending 90% or more of instructional days                                    |  |
| Teacher Attendance                 | 85.7%              | 95.5%              | +9.8 %-pts          | Percentage of teachers attending 90% or more of work days                                             |  |
| Student Dropouts<br>(Grades 9-12)  | 6                  | 2                  | -4                  | Number of students no longer enrolled, and who did not transfer or graduate                           |  |
| Graduation Rate<br>(4-Year Cohort) | 95.6%              | 100.0%             | +4.4 %-pts          | Percentage of students graduating high school within four years of first-time enrollment in 9th grade |  |