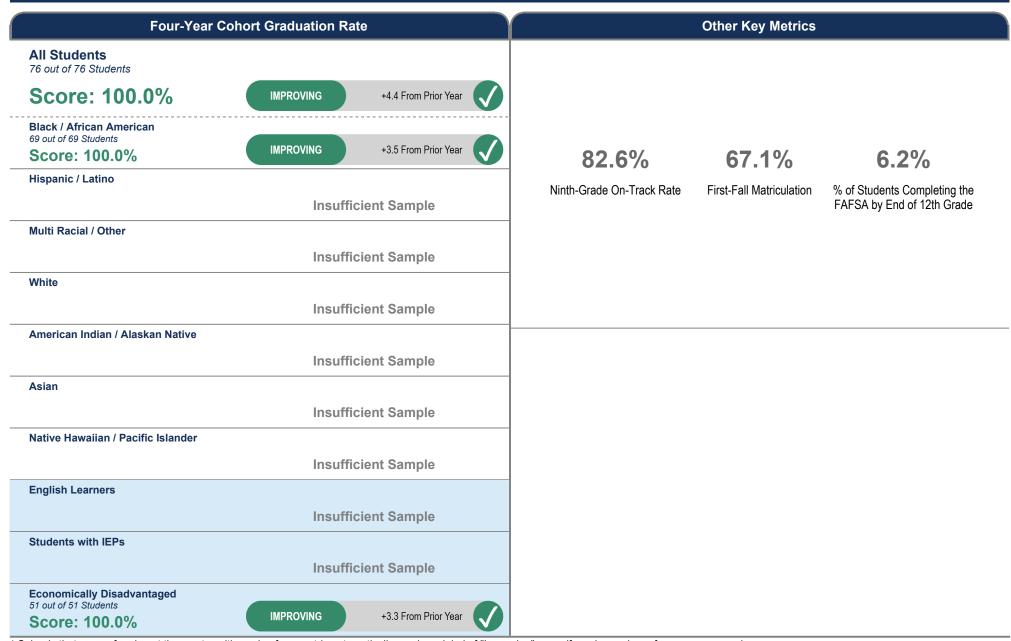

## **School Performance Outcomes Table**

| CONDITIONS FOR SUCCESS             |                    |                    |                     |                                                                                                       |  |
|------------------------------------|--------------------|--------------------|---------------------|-------------------------------------------------------------------------------------------------------|--|
| Metric Name                        | 2021-22<br>Results | 2022-23<br>Results | 2022-23<br>Progress | Metric Description                                                                                    |  |
| Student Attendance                 | 67.3%              | 68.9%              | +1.6 %-pts          | Percentage of students attending 90% or more of instructional days                                    |  |
| Teacher Attendance                 | 85.7%              | 95.5%              | +9.8 %-pts          | Percentage of teachers attending 90% or more of work days                                             |  |
| Student Dropouts<br>(Grades 9-12)  | 6                  | 2                  | -4                  | Number of students no longer enrolled, and who did not transfer or graduate                           |  |
| Graduation Rate<br>(4-Year Cohort) | 95.6%              | 100.0%             | +4.4 %-pts          | Percentage of students graduating high school within four years of first-time enrollment in 9th grade |  |

# **Score Level** Not Applicable for 2022-2023 **Performance Insufficient Data for Score Improvement** 75.0% *Improving in* 9 out of 12 Eligible Metrics Goal Performance (All Students) **Four-Year Cohort Graduation Rate** Score: 100.0% **IMPROVING** +4.4 From Prior Year GOAL 4 | Keystone: % of Students Proficient or Advanced on All 3 Keystones, Grade 11 **Score: 17.9% IMPROVING** +1.4 From Prior Year **GOAL 5 | % of 12th Grade CTE Students Meeting Industry Standards Insufficient Sample** *Improving* Maintaining Not Improving Not Applicable